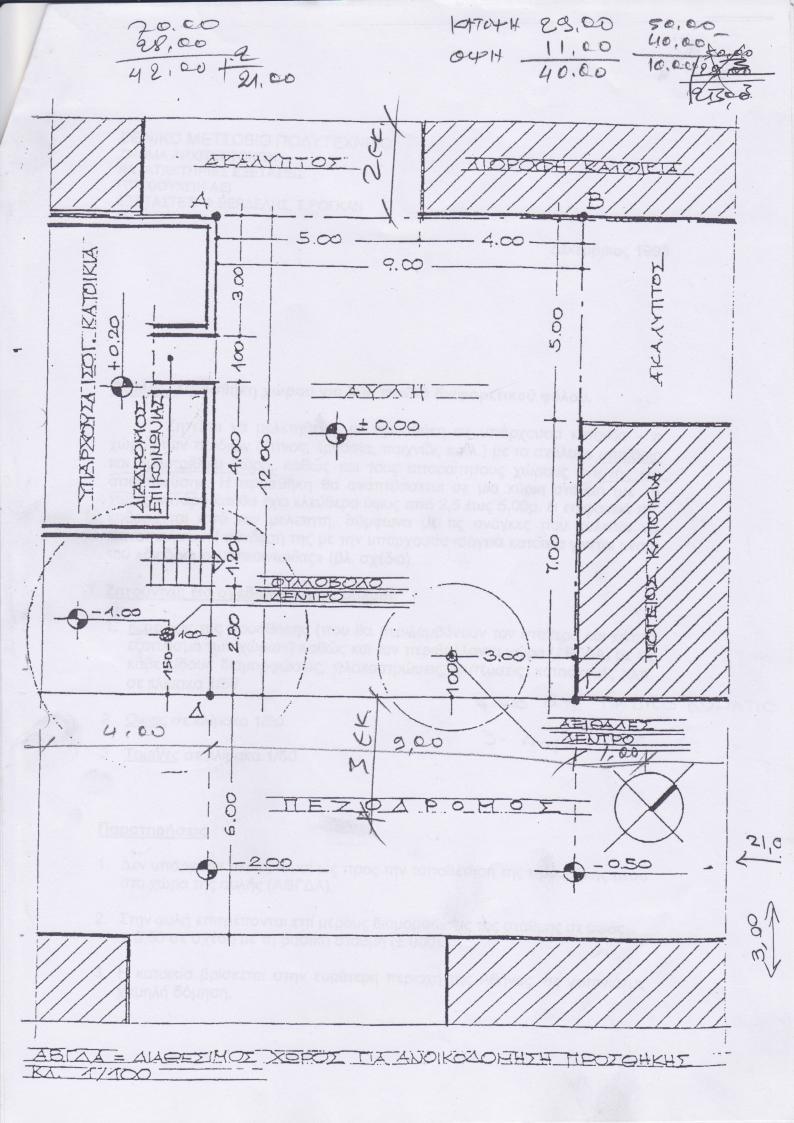

ΕΘΝΙΚΟ ΜΕΤΣΟΒΙΟ ΠΟΛΥΤΕΧΝΕΙΟ ΤΜΗΜΑ ΑΡΧΙΤΕΚΤΟΝΩΝ ΚΑΤΑΤΑΚΤΗΡΙΕΣ ΕΞΕΤΑΣΕΙΣ ΠΤΥΧΙΟΥΧΩΝ ΑΕΙ ΕΞΕΤΑΣΤΕΣ: Φ.ΒΕΡΔΕΛΗΣ, Σ.ΡΟΓΚΑΝ

Δεκέμβριος 1998

ΘΕΜΑ: Προσθήκη χώρου για δύο παιδιά διαφορετικού φύλου.

Ζητείται να μελετηθεί – με προσθήκη σε υπάρχουσα κατοικία – ο χώρος των παιδιών (ύπνος, εργασία, παιχνίδι, κ.τ.λ.) με το ανάλογο <u>υπαίθριο</u> και ημιυπαίθριο χώρο, καθώς και τους απαραίτητους χώρους υγιεινής και αποθήκευσης. Η προσθήκη θα αναπτύσσεται σε μια κύρια στάθμη (με ή χωρίς πατάρι) και θα έχει ελεύθερο ύψος από 2,5 έως 5,00μ. Η επιφάνειά της καθορίζεται από τον μελετητή, σύμφωνα με τις ανάγκες που καλείται να ικανοποιήσει. Η σύνδεσή της με την υπάρχουσα ισόγεια κατοικία γίνεται μέσω του «διαδρόμου επικοινωνίας» (βλ. σχέδιο).

## Ζητούνται: Να σχεδιαστούν με μολύβι.

1. Κατόψεις της προσθήκης (που θα περιλαμβάνουν τον σταθερό και κινητό εξοπλισμό των χώρων) καθώς και τον περιβάλλοντα χώρο (ΑΒΓΔΑ) με τις κάθε είδους διαμορφώσεις, πλακοστρώσεις, φυτεύσεις, κατασκευές κλπ. σε κλίμακα 1/50.

## Παρατηρήσεις

- 1. Δεν υπάρχουν περιορισμοί ως προς την τοποθέτηση της προσθήκης μέσα στο χώρο της αυλής (ΑΒΓΔΑ).
- 2. Στην αυλή επιτρέπονται επί μέρους διαμορφώσεις της στάθμης σε ύψος ± 0,50 σε σχέση με τη βασική στάθμη (± 000).
- 3. Η κατοικία βρίσκεται στην ευρύτερη περιοχή της Αθήνας, σε γειτονιά με χαμηλή δόμηση.